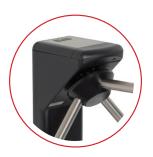

The Catrax Fit turnstile is the best option for projects where price, quality and aesthetics are the biggest concern. The Catrax Fit is designed for almost any project and budget. This newly launched product completes Digicon's line of turnstiles offering the market a robust, reliable, versatile and attractive product at a very competitive price.

The Catrax Fit line maintains many of the characteristics of other Catrax family products: exceptionally robust bidirectional electromechanical mechanism, high impact plastic top cover and a variety of options.