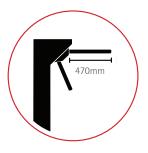

## LONGER ARM

The Catrax Fit is specially designed with longer arms in a compact design. Arms length is available in 470mm and optionally in 520mm.