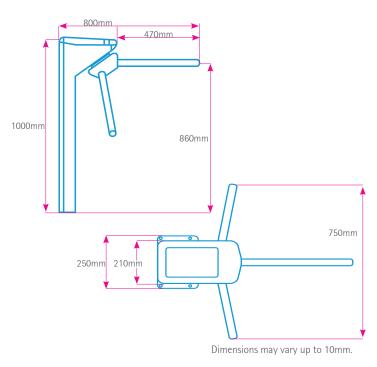

#### **DIMENSIONS**

HEADQUARTERS: Rua Nissin Castiel, 640 94045-420 • Gravatai • RS • Brazil Phone: +55 (51) 3489.8793 OFFICE: Rua São Paulo, 82 • Alphaville 06465-130 • Barueri • SP • Brazil e-mail: sales@digicon.com.br www.digicon.com.br