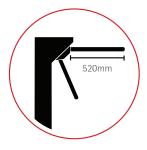

## LONGER ARM

The Catrax Fit is specially designed with longer arms in a compact design. Arms length is available in 470mm and optionally in 520mm.