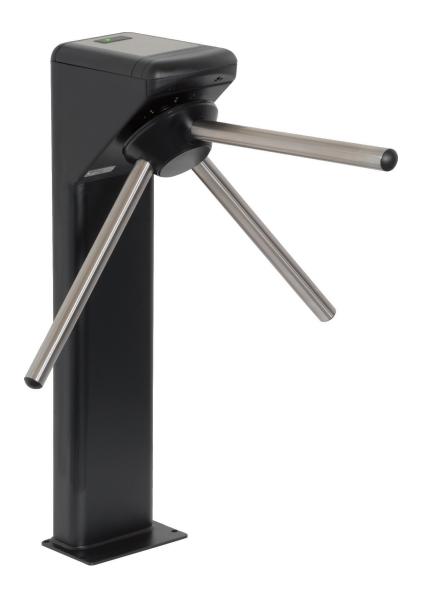

The Catrax Fit turnstile is the best option for projects where price, quality and aesthetics are the biggest concern. The Catrax Fit is designed for almost any project and budget. This newly launched product completes Digicon's line of turnstiles offering the market a robust, reliable, versatile and attractive product at a very competitive price.

The Catrax Fit line maintains many of the characteristics of other Catrax family products: exceptionally robust bidirectional electromechanical mechanism, high impact plastic top cover and a variety of options.