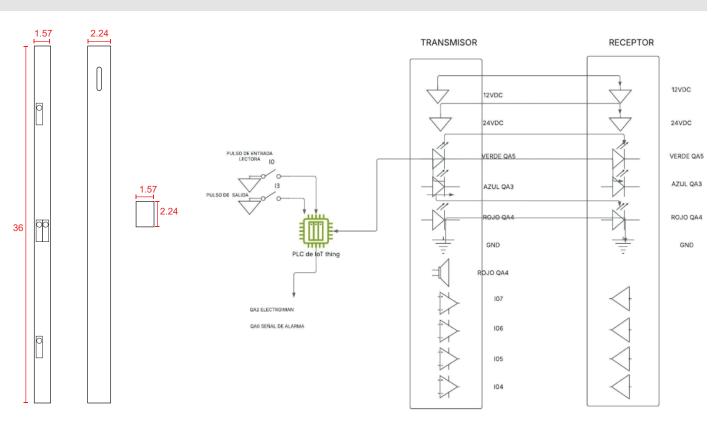

#### Listings and Approvals:

Diagram of conection:

Meets ADA requirements and applicable safety standards.

### Dimensions: